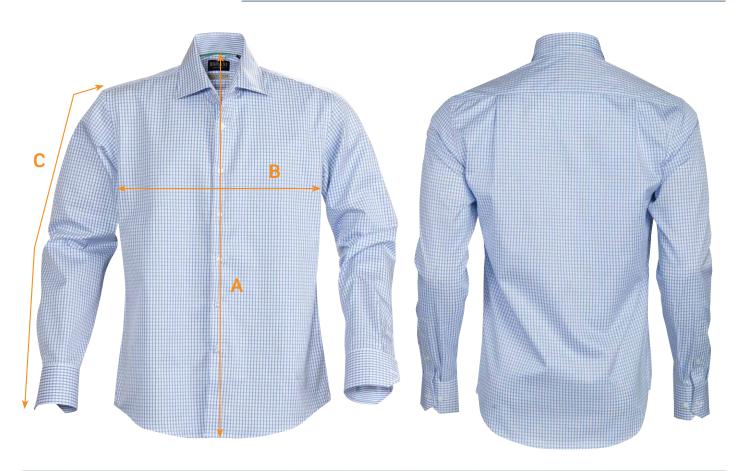

## SIZE CHART

BRAND: James Harvest Sportswear

CODE No.: JH304S

Tribeca Men's Shirt

| Ref. | Area                           | S    | М    | L    | XL   | XXL  | 3XL  | 5XL  |
|------|--------------------------------|------|------|------|------|------|------|------|
| А    | Body Length (from Centre Back) | 76.5 | 78.5 | 80.5 | 82.5 | 84.5 | 86.5 | 90.5 |
| В    | 1/2 Chest Width                | 52   | 55   | 58   | 62   | 66   | 70   | 78   |
| С    | Sleeve Length                  | 65   | 67   | 69   | 70.5 | 72   | 73.5 | 76.5 |

All measurements are indicative with minimum tolerance of 1cm.

www.legendlife.com.au Version A - 07-04-2021